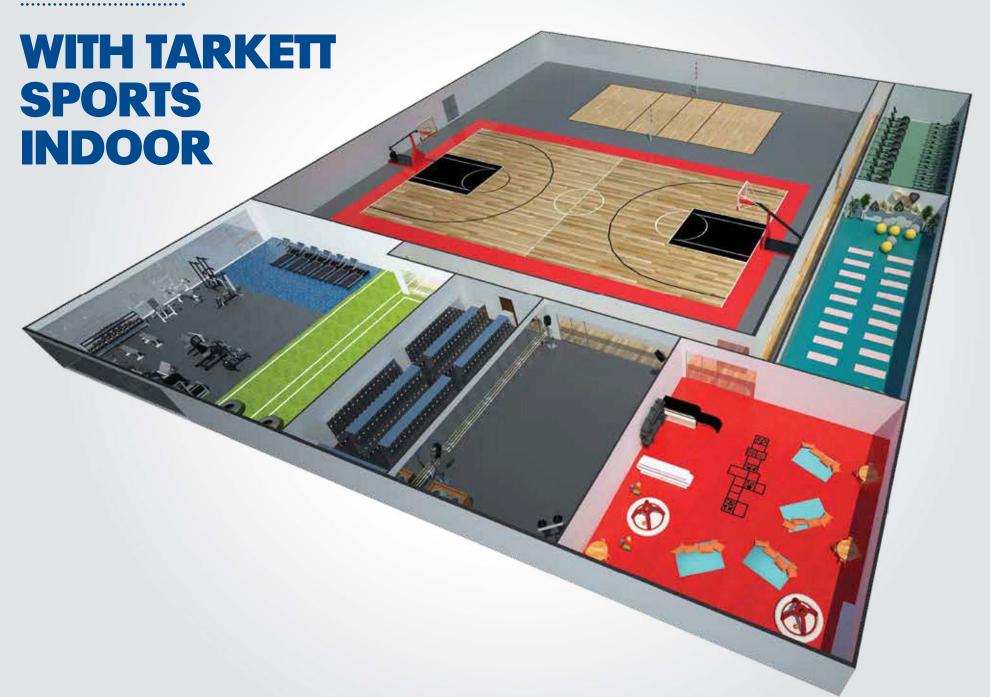

# A TURNKEY SOLUTION

# MAKETHE GAME-WINNING CHOICE AND CHOOSE TARKETT SPORTS

The Tarkett Sports approach to indoor sports flooring is to be a knowledge resource for all sports facility stakeholders and provide the right flooring solutions for the needs and values of our customers. To accomplish this, we offer a wide range of gym flooring options, suitable for many different activities and level of competition.