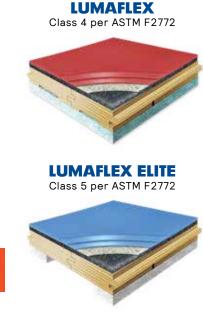

# **FORCE REDUCTION** (SHOCK ABSORPTION)

ASTM F2772 separates degrees of force reduction into five classes to assist in determining the appropriate level for specific sports or other activities. ASTM F2772 also establishes a minimum value of 10% force reduction for any floor space designed for indoor athletics or physical recreation.

# **POLYTURF PLUS PAD & POUR SPORTS PERFORMANCE**

PolyTurf Plus Pad & Pour meets all the requirements of ASTM F2772, including force reduction, ball rebound, surface finish effect, and vertical deformation.

# **ELEVATE YOUR GAME TO ANOTHER LEVEL**

The Lumaflex and Lumaflex Elite systems upgrade your Polyturf Plus Pad & Pour floor by adding a layer of 18 mm plywood planks that are made exclusively from birch. The 18 mm plywood planks are placed above shock-absorbing foam or the premium elite cushion, which provide the pinnacle of performance, safety, comfort and uniform structural support.

Lumaflex combines point-elastic surface properties with an area-elastic substructure. By engaging the athlete with these two types of elasticity, Lumaflex simultaneously responds in the immediate area of impact and across a wider surface area. This combined response generates remarkably high levels of shock absorption and natural stability underfoot.