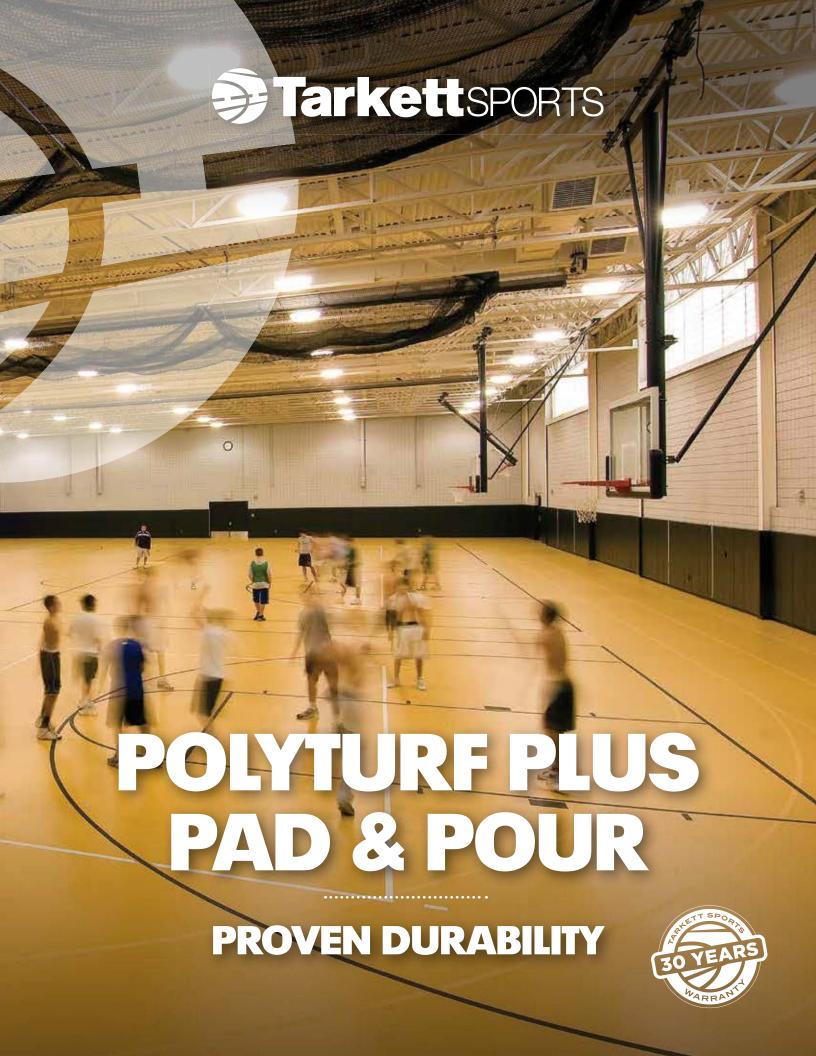

# **POLYTURF PLUS PAD & POUR**

The durable playing surface of PolyTurf Plus Pad & Pour

**Applications:** Multi-Purpose Rooms • Cafetorium • Gymnasium • Inline Skating

# POLYTURF PLUS PAD & POUR