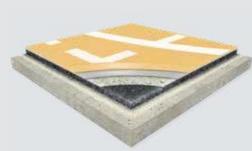

**Two-Component Seal Layer** 

The primary characteristic of PolyTurf Plus Pad and Pour is its seamless playing surface. This coating layer seals shock pad pores for a smooth and seamless gym floor.

Recycled Rubber Shock Pad

Made of 100% recycled rubber, this shock pad base layer provides cushioning and shock absorption and is available in multiple thicknesses.