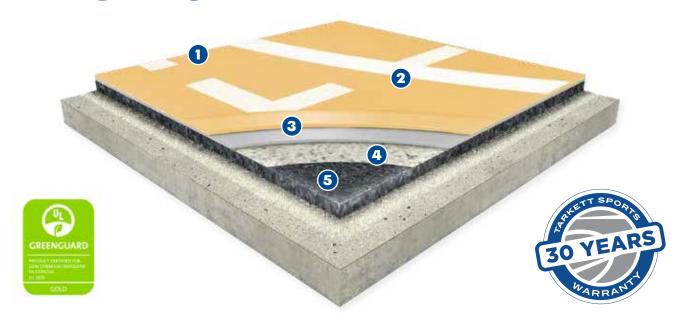

# **FEATURES**

- Water-Based Aliphatic Coating This spray or roller-applied coating provides optimal game performance and stain resistance.
- **Chemically Bonded Game Lines** Meticulously applied polyurethane marking paint creates precise and permanent game lines.
- Formulated Elastomeric Resin This resin layer provides exceptional ball rebound and extra durability.

**Two-Component Seal Layer** 

The primary characteristic of PolyTurf Plus Pad and Pour is its seamless playing surface. This coating layer seals shock pad pores for a smooth and seamless gym floor.

Recycled Rubber Shock Pad

Made of 100% recycled rubber, this shock pad base layer provides cushioning and shock absorption and is available in multiple thicknesses.