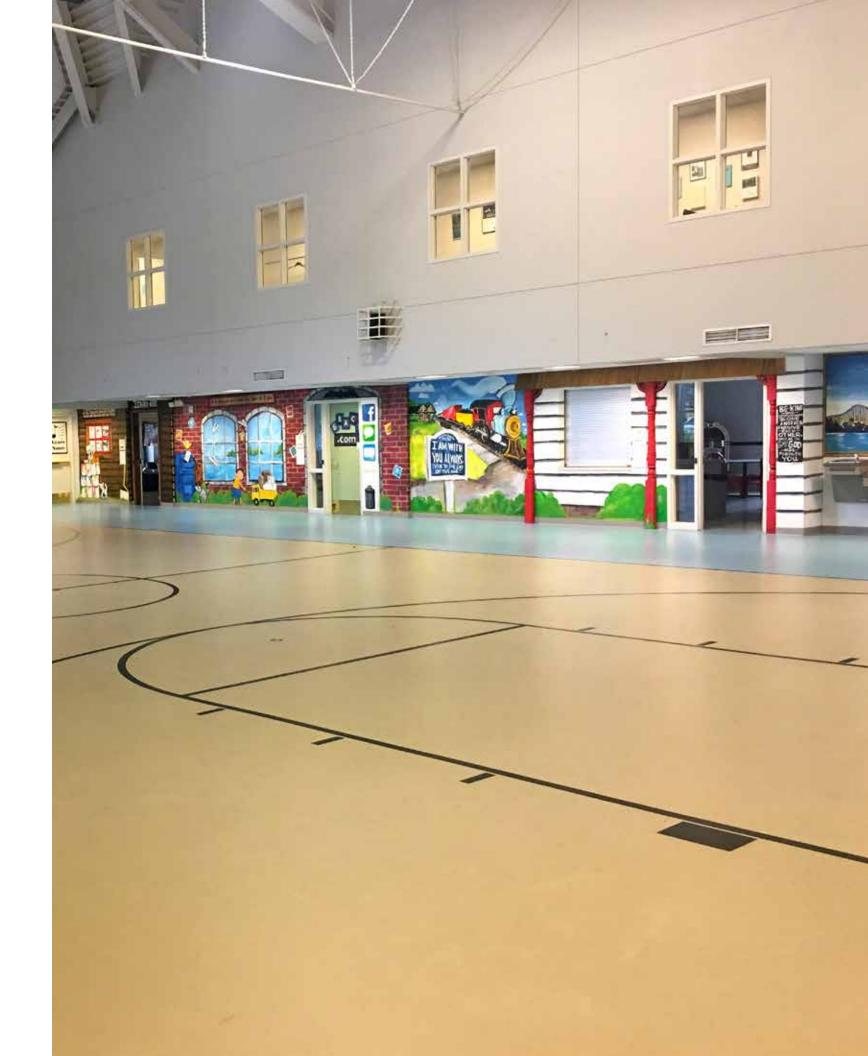

# **OVER 500 POLYTURF PLUS PAD & POUR INSTALLATIONS**

MCQUAID FIELDHOUSE Rochester, NY Installed in 2007

WILSON ELEMENTARY SCHOOL Fort Benning, GA Installed in 2012

BRIDGEWOOD PUBLIC SCHOOL Cornwall, ON Installed in 2014

COUGARS

PARKWAY MONTESSORI AND COMMUNITY MIDDLE SCHOOL St. Paul, MN Installed in 2014

HILLSIDE ELEMENTARY SCHOOL Hastings-on-Hudson, NY Installed in 2016

KNICKREHM ELEMENTARY
Grand Island, NE
Installed in 2013