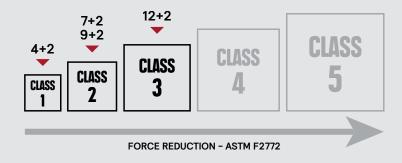

# THE SPORTS FLOORING STANDARD

In areas designated for sports, flooring should be optimized for physical activity. ASTM F2772 measures four key factors regarding safety and suitability for sports activities:

- Force Reduction
- · Ball Rebound
- Surface Finish Effect
- Vertical Deformation

# **FORCE REDUCTION** (SHOCK ABSORPTION)

ASTM F2772 separates degrees of force reduction into five classes to assist in determining the appropriate level for specific sports or other activities. ASTM F2772 also establishes a minimum value of 10% force reduction for any floor space designed for indoor athletics or physical recreation.

# **FORMAT OPTIONS**

4 Shock Pad Options: 4 mm, 7 mm, 9 mm, 12 mm