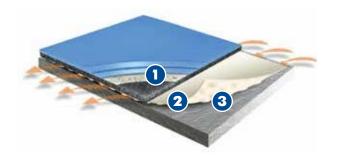

# **WITH TARKOLAY**

Every flooring installation is different. In some cases, high moisture, cracks, joints, or other factors present challenges that require an underlayment. Tarkolay separates the flooring system away from the slab, removing the ability for vapor pressure to form. Tarkolay can also assist with challenges over other concrete imperfections at the surface.

### 1. ISOLATION OF THE SPORTS SURFACE

Tarkolay mitigates adverse conditions by separating the sports surface from the subfloor. Through isolation, an imperfect subfloor is less likely to affect the integrity of the surface installation.

### 2. DIMENSIONALLY STABLE UNDERLAYMENT

Tarkolay is a dimensionally stable underlayment with a smooth surface for excellent adhesion to the sports floor.

### 3. RAISED TEXTURE FOR DISPERSING WATER VAPOR

The embossed texture of Tarkolay allows water vapor from the subfloor to dissipate without building pressure that would harm the integrity of the installation.