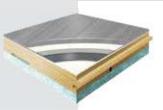

# **ELEVATE YOUR GAME TO ANOTHER LEVEL**

The Lumaflex and Lumaflex Elite systems upgrade your Polyturf Plus Pad & Pour floor by adding a layer of 18 mm plywood planks that are made exclusively from birch. The 18 mm plywood planks are placed above shock-absorbing foam or the premium elite cushion, which provide the pinnacle of performance, safety, comfort and uniform structural support.

Lumaflex combines point-elastic surface properties with an area-elastic substructure. By engaging the athlete with these two types of elasticity, Lumaflex simultaneously responds in the immediate area of impact and across a wider surface area. This combined response generates remarkably high levels of shock absorption and natural stability underfoot.

With a Lumaflex system, you can train, practice and play for longer periods of time with less fatigue and more comfort.