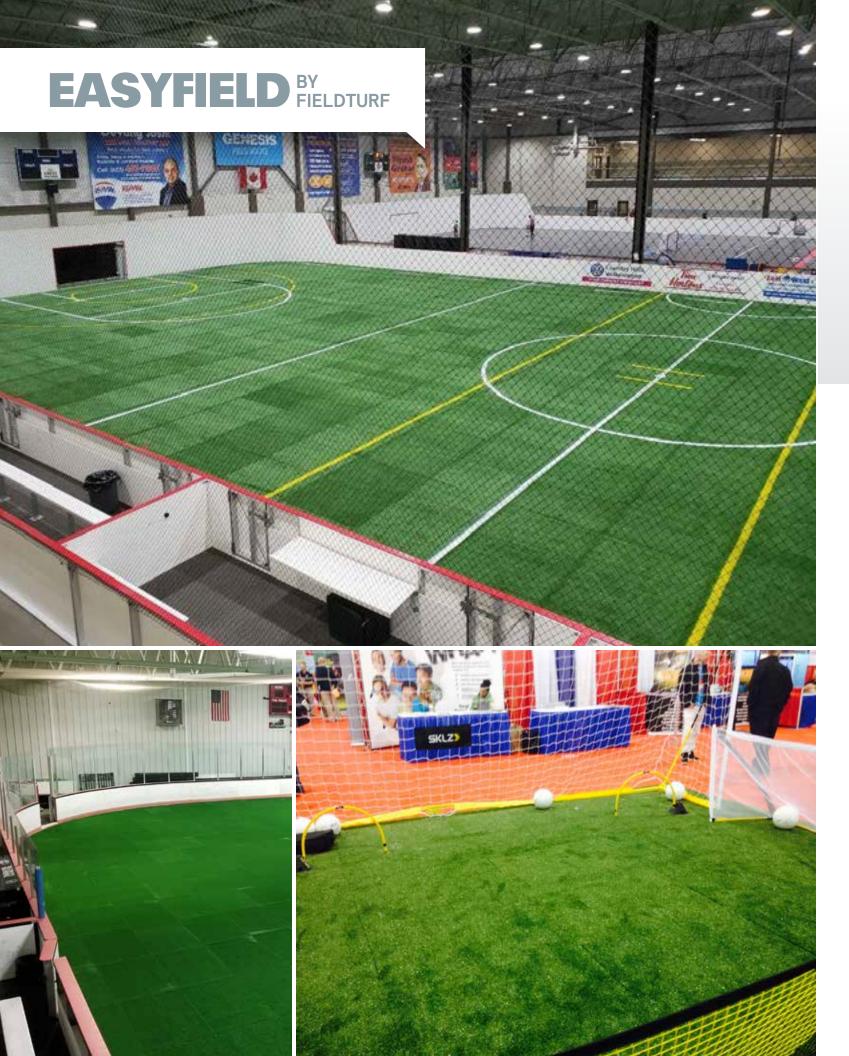

# <section-header>

"I was blown away how fast they were able to put down the pieces. It took 7 hours to install, including the cuts around the edges. The pieces in the middle could be done in minutes. The edges take a little more time and accuracy as you do not want anything to shift while people are running around. Taking the turf out was easy. We had a hockey team help us and we were done in 3 hours, including stacking and taking the turf away for storage."

PHILIP SWEENEY ICE ARENA MANAGER KENTWOOD ICE ARENA, GRAND RAPIDS, MI

EasyField by FieldTurf was designed with your facility in mind. It's a quick, convenient, portable, high performing indoor turf system. EasyField provides indoor facility owners with the ultimate in versatility a durable, impact-absorbing turf system. FieldTurf engineered the easiest, fastest and most secure way of locking your portable field panels together.

#### **FORMAT OPTIONS**

EASY LOCKING TILE 5.17' (158 cm) x 3.44' (105 cm) Thickness: 1.85" (47 mm) Weight (Base & surface): 21 lbs. approx.

#### **APPLICATIONS**

FIELD HOCKEY

AGILITY AREA

TRADE SHOWS / TRADE **EXHIBITIONS /** EXPOS

LACROSSE