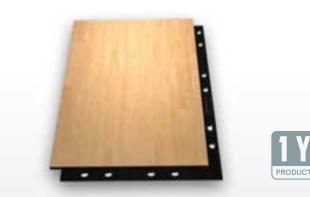

#### **FORMAT OPTIONS**

EASY LOCKING TILE

5.17' (158 cm) x 3.44' (105 cm) Thickness: 1.85" (47 mm) Weight (Base & surface): 21 lbs. approx.

#### THE PERFECT PANEL SIZE

Each portable panel has a dimension of 5.17 ft x 3.44 ft. Weighing less than 25 pounds, each panel is extremely light weight for easy carrying, maneuvering and installation.