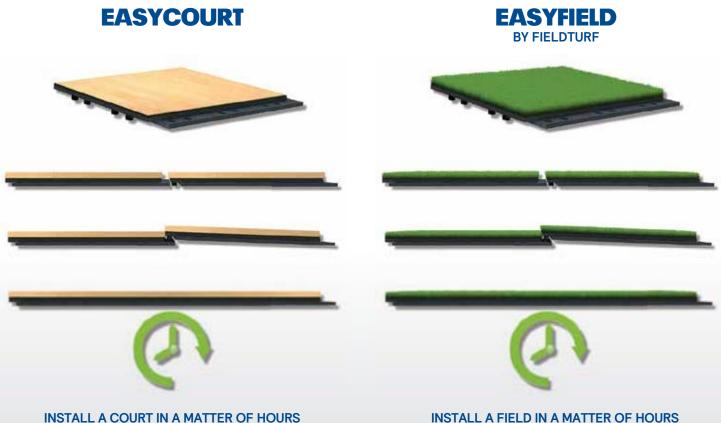

#### **EASYCOURT**

EasyCourt combines Tarkett Sports' Omnisports Compact 2.0 mm surface with a high-density foam to produce a court with an industry-leading shock absorption of 58%. That is 40-45% above most portable alternatives.

Transform any surface, anywhere, anytime with our high quality portable flooring panels. Both EasyCourt and EasyField have built-in interlocking panels for fast setup and removal, and the integrated shock pad ensures a comfortable playing surface.

#### EASY INSTALLATION

The Easylock interlocking system is engineered to be the easiest, fastest and most secure way of locking your portable sports panels together. With a crew of 8 and no prior experience, a full basketball court can be installed in under 45 minutes.

#### EASYLOCK INTERLOCKING SYSTEM

The Easylock interlocking system is engineered to be the easiest, fastest and most secure way of locking your portable sports panels together. Easylock is a simple male-female interlock system that fits your panels together perfectly for a seamless feel.

#### FROM FLOOR TO FIELD AND COURT IN NO TIME

Installing a good sports field or court has never been this easy. Our do-it-yourself system is so simple, a small crew of people can install a full sized field in less than a day and a basketball court in under an hour. No special equipment. No heavy lifting.